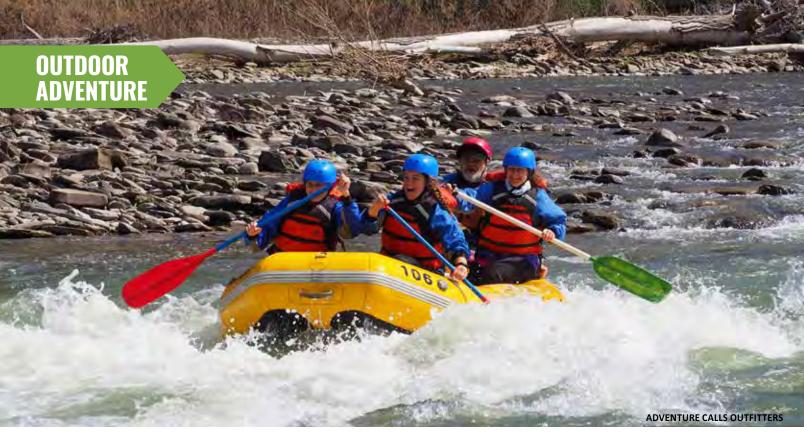

Tame the whitewater of the Genesee River as you raft through the "Grand Canyon of the East" with **Adventure Calls Outfitters**. See page 8 for more information.

Soar over Letchworth State Park in a hot air balloon and experience the 600 foot river gorge walls up close with **Balloons Over Letchworth**. Learn more on page 37.