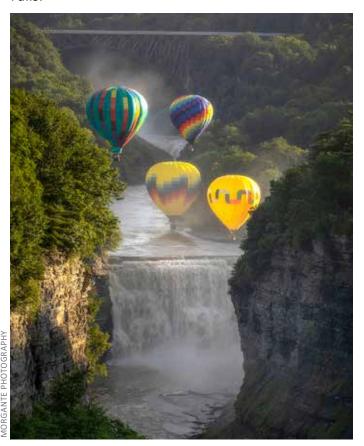

Enjoy the Genesee River Gorge which splits the park in two and can be up to 600 feet deep. These incredible rock formations frame three major waterfalls, including the 110-foot drop of the Middle Falls.

Tame the whitewater of the Genesee River as you raft through the "Grand Canyon of the East" with **Adventure Calls Outfitters**. See page 8 for more information.

Soar over Letchworth State Park in a hot air balloon and experience the 600 foot river gorge walls up close with **Balloons Over Letchworth**. Learn more on page 37.