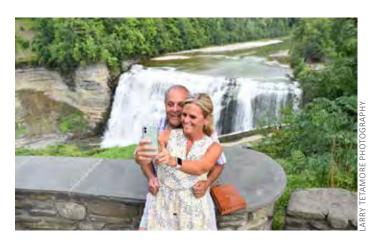

Enjoy the Genesee River Gorge which splits the park in two and can be up to 600 feet deep. These incredible rock formations frame three major waterfalls, including the 110-foot drop of the Middle Falls.