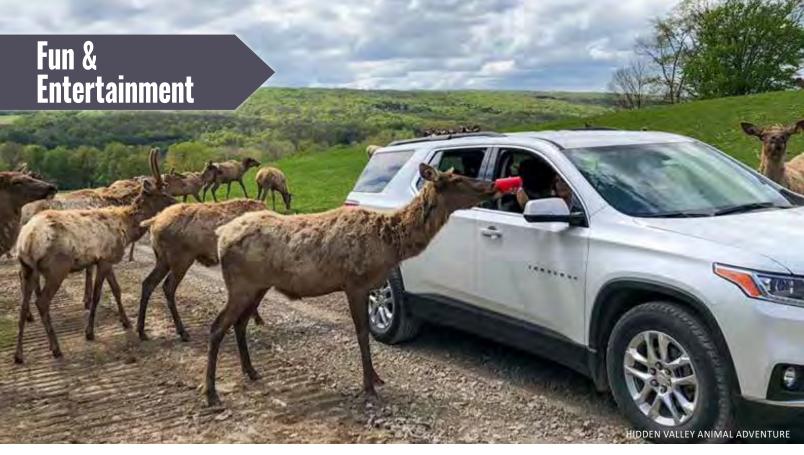

CHARCOAL CORRAL MINING COMPANY

**5.** Get wild in Wyoming County Hidden Valley Animal Adventure! Experience over 375 exotic animals up close as you drive through the safari park, feeding majestic buffalo, elk, zebras, camels, llamas, emus, alpacas and longhorn sheep by hand! After your tour, snag lunch at the beautiful timber frame lodge, visit the gift shop & explore the small animal petting zoo.