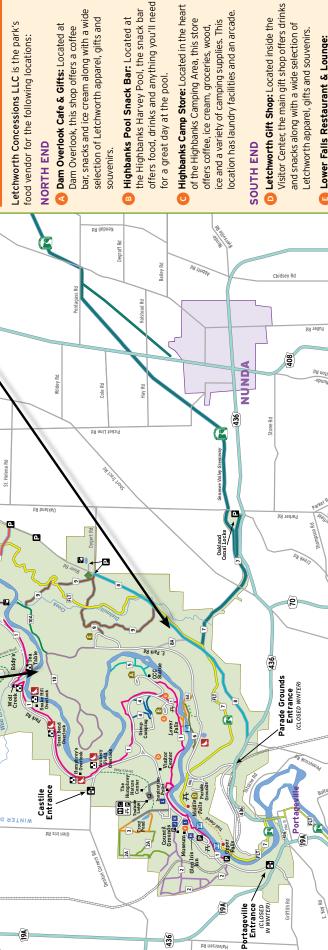

Park Information: (585) 493-3600 1 Letchworth State Park Castile, NY 14427 See the Park & Trail map on page 39.

Of course, everyone loves exploring **Letchworth State Park** – with over 66 miles of trails – we've included the park's official trail map on page 38 & 39 of this guide to help you select the perfect location for your adventure!