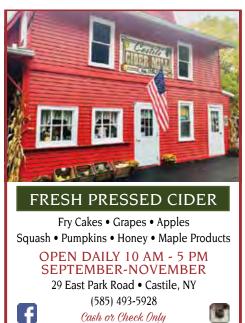

open May through October.

When the weather cools down, it's time for apple season and our cider mills are a must visit. Pick up a bushel of your favorite apples or fall goods from the Castile Cider Mill in Castile or Titus Brothers in Wyoming, enjoy a glass of apple cider with a fry cake - and be sure to take a gallon or two home to share with your family.