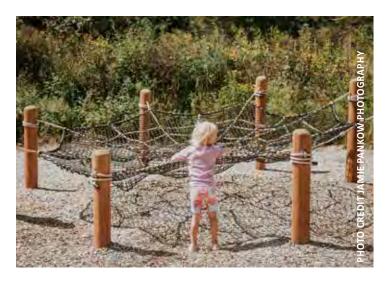

## A Nature Trail for all at Letchworth State Park

of all abilities and ages.

The stations engage each individual's auditory, visual, olfactory, tactile, vestibular and proprioceptive processing, using nature and natural materials as the

integration, while also providing enjoyment for persons

olfactory, tactile, vestibular and proprioceptive processing, using nature and natural materials as the tools for skill-building. Each station was built with sensory processing in mind. Several stations along the Trail offer an "Alone Zone" where a hiker can choose to do the same activity in their own space or choose to skip the activity altogether.