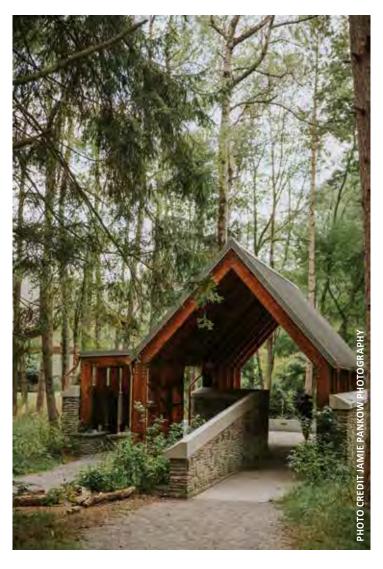

The Autism Nature Trail is located halfway up the sidewalk from the parking lot adjacent to the Humphrey Nature Center accessed easily through the Castile Entrance to Letchworth State Park.

The state park voted #1 in the country by online fans is home to a first-of-its-kind experience in nature designed for visitors with autism and other developmental differences.

The ANT at Letchworth State Park offers visitors a one-mile ADA-compliant hike through a stunning pine forest, including 8 stations with activities which support and encourage sensory perception and

called the Trailhead Pavilion on the way in and the Celebration Station on the way out.