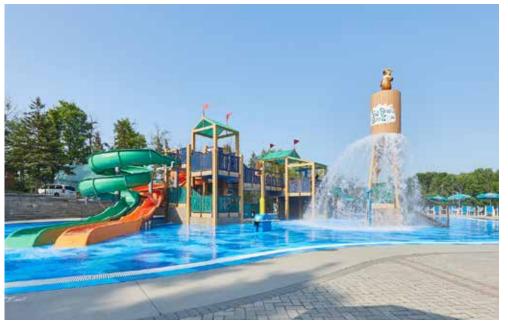

Yogi Bear's Jellystone Park of WNY in North Java has an assortment of world-class accommodations and resort-style amenities that will entertain and amuse your whole family. With a heated swimming pool, 16,000 square foot water zone, laser tag, mini-golf, and playgrounds, the fun never ends!