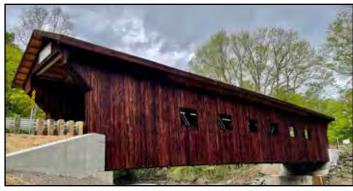

Take a leisurely ride on your bike or motorcycle and enjoy the fall scenery in Wyoming County - be sure to visit the Cannon Covered Bridge - a newly constructed allwood covered bridge hidden in the majestic backroads of Cowlesville, in the Town of Bennington.

585.786.2222 Spotlight Theater

23 South Main Street, Warsaw thespotlighttheaters.com

**Wyoming County International Speedway** 585.237.2510 thebullringwcis.com 35 Adrian Road, Perry

Be sure to visit the all-wood constructed covered bridge, named the "Cannon Covered Bridge." It was dedicated in 2022, in honor of Bennington native, Sgt. Charles Cannon, who served with distinction in World War II, and killed in action in 1945. The covered bridge is located on Schoellkopf Road just outside the hamlet of Cowlesville.