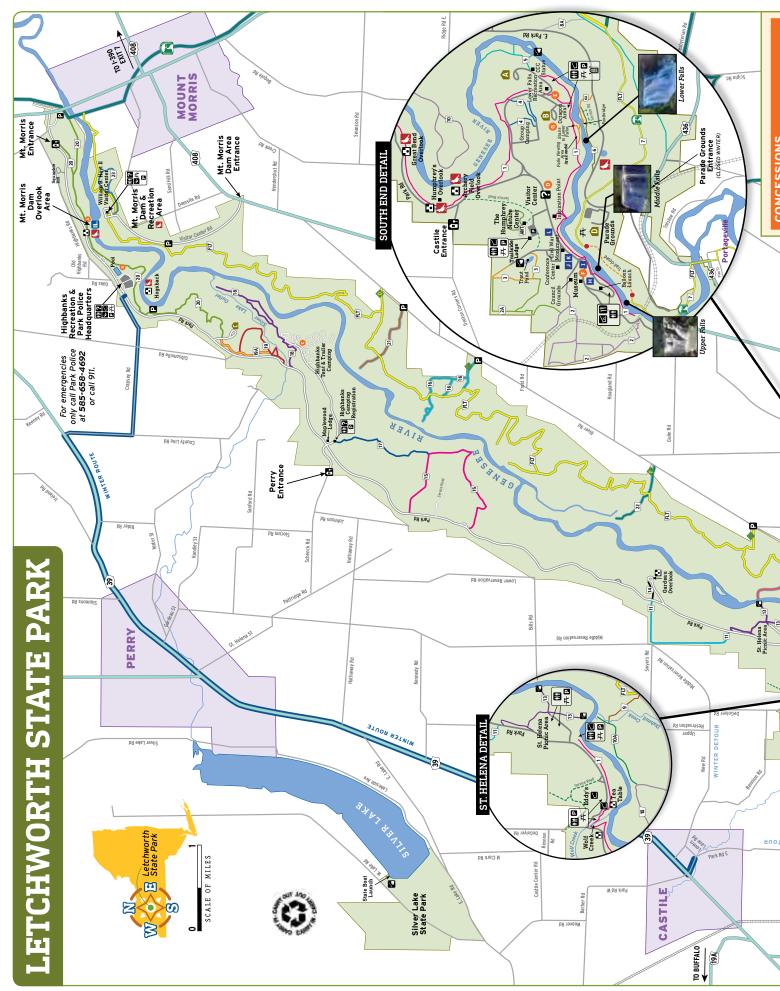

Park Information: (585) 493-3600 1 Letchworth State Park Castile, NY 14427 See the Park & Trail map on page 39.

Of course, everyone loves exploring **Letchworth State Park** – with over 66 miles of trails – we've included the park's official trail map on page 38 & 39 of this guide to help you select the perfect location for your adventure!