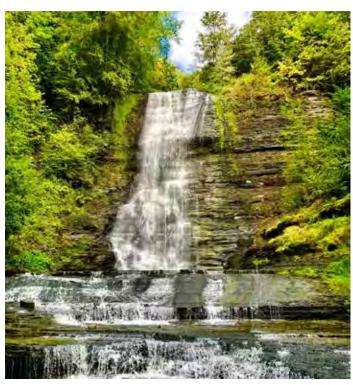

#wycoapproved

Surround yourself in nature at the #1 State Park in the USA and the #1 Attraction in New York State. Letchworth State Park, is a natural wonderland featuring 14,350 acres and 66 miles of gorgeous hiking, biking, horse and cross-country skiing trails.

Enjoy the Genesee River Gorge which splits the park in two and can be up to 600 feet deep. These incredible rock formations frame three major waterfalls, including the 110-foot drop of the Middle Falls.