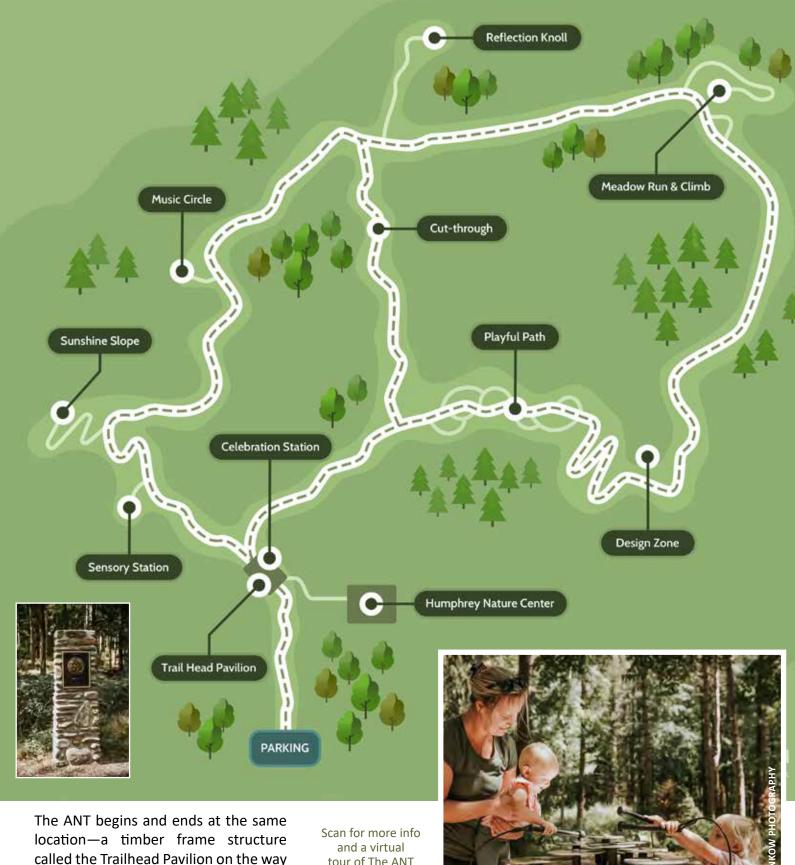

The Autism Nature Trail is located halfway up the sidewalk from the parking lot adjacent to the Humphrey Nature Center accessed easily through the Castile Entrance to Letchworth State Park.

The state park voted #1 in the country by online fans is home to a first-of-its-kind experience in nature designed for visitors with autism and other developmental differences.

The **Autism Nature Trail** (The ANT) is the first Trail to be built for the neurodiverse population, rather than simply modifying something that was preexisting to fit the needs of neurodiverse individuals.

The ANT at Letchworth State Park offers visitors a one-mile ADA-compliant hike through a stunning pine forest, including 8 stations with activities which support and encourage sensory perception and

called the Trailhead Pavilion on the way in and the Celebration Station on the way out.

Visit The ANT's website for more information and resources at www.autismnaturetrail.com.

tour of The ANT