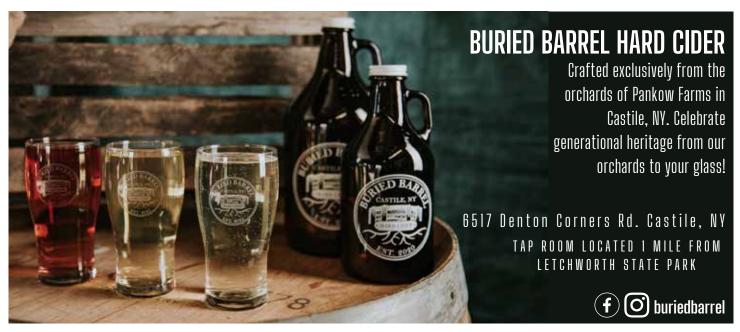

Cider-hop just outside the Castile entrance to Letchworth State Park – where you'll will find Buried Barrel Hard Cider and Three Falls Cider. Both offer unique and finely crafted ciders with old world flavors produced from locally grown apples.

## **CRAFT BEVERAGES**

**Amber Lantern Brewing Company** 44 North Main Street, Warsaw 585.786.3559

**Beer Justice Brewing Company** 3 Hurdville Rd, Arcade 585.408.0006 beerjusticebrewingco@gmail.com

**Buried Barrel Hard Cider** 6517 Denton Corners Rd., Castile 585.566.1706 buriedbarrel.com