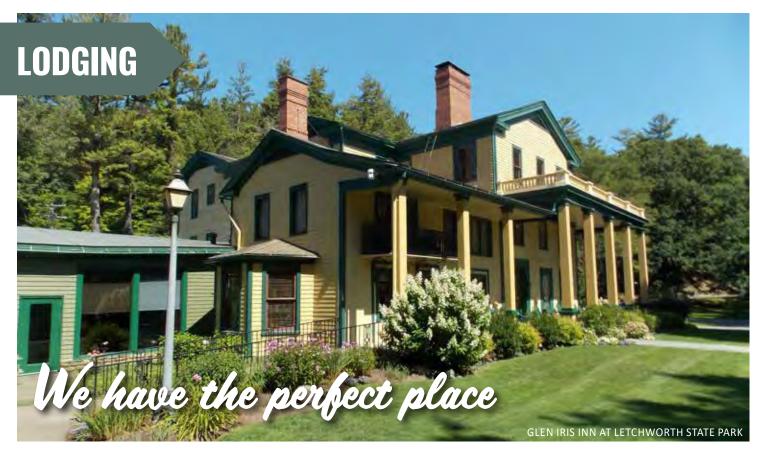

The Park offers rustic to luxury accommodations ranging from campsites, cabins, cottages, lodges and the historic **Glen Iris Inn**, the original home of Willam Pryor Letchworth.

The Glen Iris Inn offers breakfast, lunch and dinner overlooking the majesty of the Middle Falls and the Genesee River Gorge.