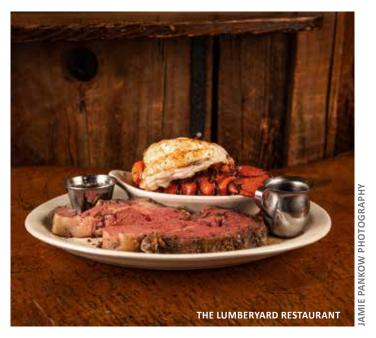

Conveniently located near Silver Lake and just 7 minutes from Letchworth State Park Please call for reservations. Follow us on Facebook or visit our website.

18 S Federal St, Perry, NY 14530 | (585) 237-3160 | lumberyardrestaurant.com

Dinner Hours: Monday & Tuesday Closed | Wednesday & Thursday 3-8:30 PM | Friday 3-9 PM Saturday 12-9 PM | Sunday 12-7 PM

Standpipe Road • Perry, NY

2

(585) 237-3003

holeinthewallperry.com

Hours: Thurs-Sat 4pm to close, Sun 12pm to close